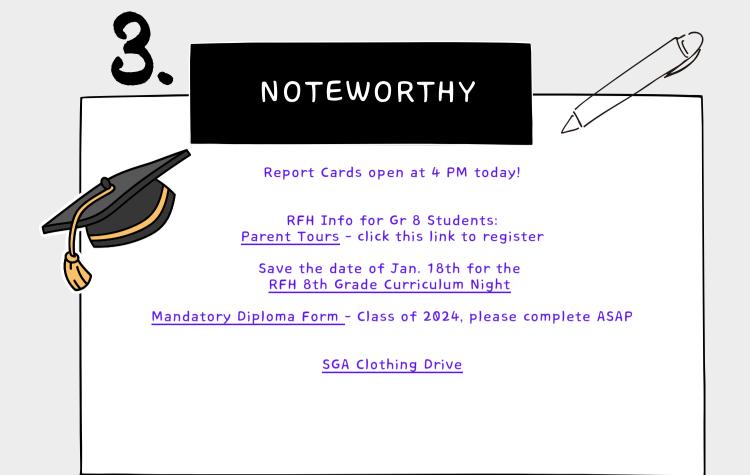

| 4 | DAWG DATES TO SAVE                                                                                                                                                                                                                                                                                           |  |
|---|--------------------------------------------------------------------------------------------------------------------------------------------------------------------------------------------------------------------------------------------------------------------------------------------------------------|--|
|   | 12/21 - All Class Holiday Celebrations<br>12/22 - 1 PM Dismissal;<br>Holiday Sing Along<br>HOLIDAY SPIRIT WEEK<br>December 20th-Holiday sweater/sweatshirt day<br>(wear a festive shirt/sweater or sweatshirt)<br>December 21st- 1st day of Winter, wear winter white<br>December 22nd- PJ/Comfy Clothes Day |  |