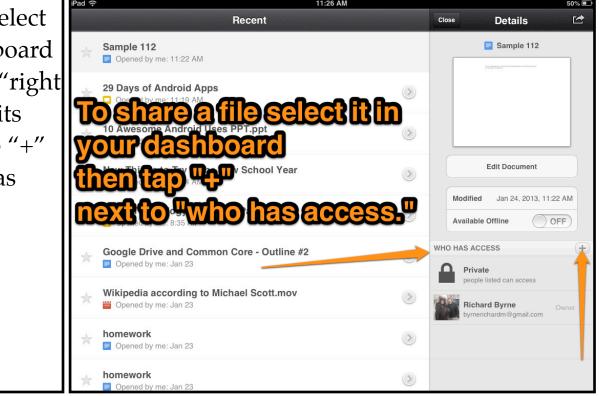

To share a file select it in your dashboard by tapping the "right arrow" next to its name. Then tap "+" next to "who has access."

After tapping "+" in the previous screen this sharing menu will appear. Add the email addresses of the people with whom you want to share. Then set the access permissions for those people before tapping "add."