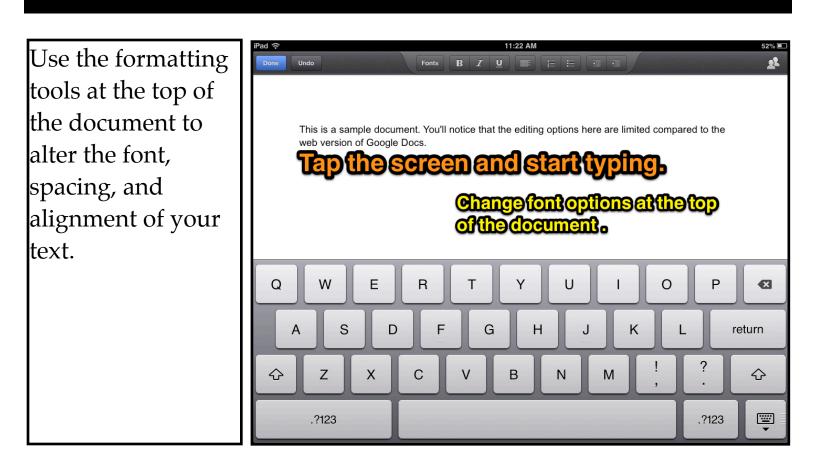

To edit a saved document first select it from your Google Drive dashboard.

After selecting a document tap the "edit" button in the upper-right corner.

If you have shared a document through Google Drive in your browser or through the iPad app, you can see who else is currently viewing it by tapping on the "current viewers" icon in the upperright corner of your document.