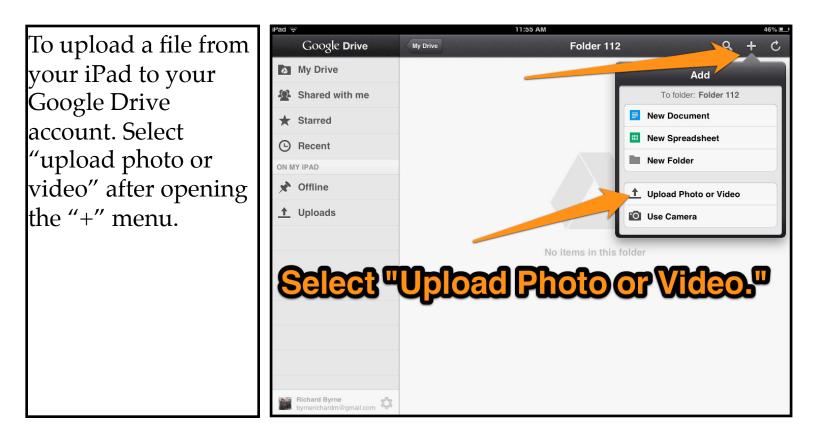

You can create a new document within a folder or move files into folders after they have been created. To create a file within a folder first open the folder then tap "+" to select new document, spreadsheet, upload, or use camera.

Ρ А D А S 4 S С Н 0 0 С 0 Μ Р Ρ L

Pictures and videos uploaded to your Google Drive account through the Google Drive iPad app can be shared in the same way that any other file or folder in your account can be shared.