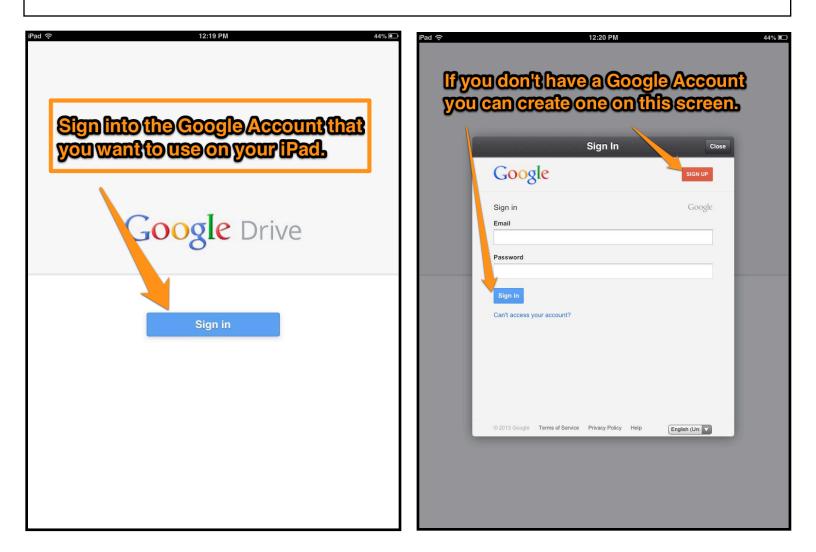

After installing the Google Drive app sign into your Google Account or create a new Google Account. To create an account tap the sign in button (pictured below on the left) then tap the sign up button (pictured below on the right). You can download the Google Drive iPad app at