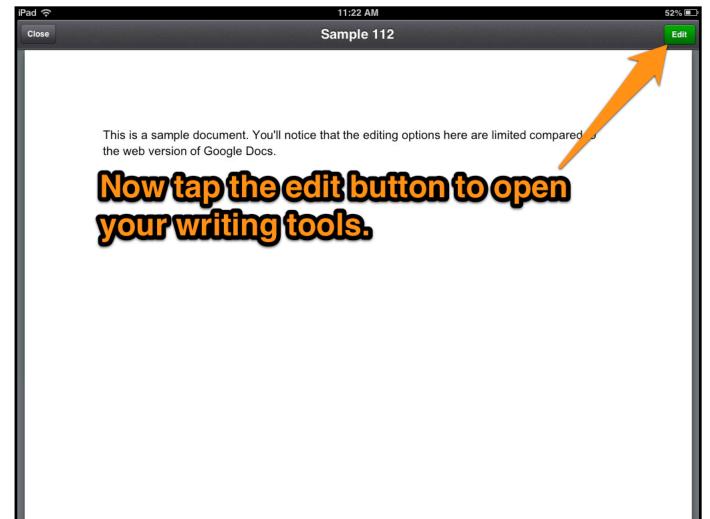

To edit a saved document first select it from your Google Drive dashboard.

After selecting a document tap the "edit" button in the upper-right corner.

If you have shared a document through Google Drive in your browser or through the iPad app, you can see who else is currently viewing it by tapping on the "current viewers" icon in the upperright corner of your document.