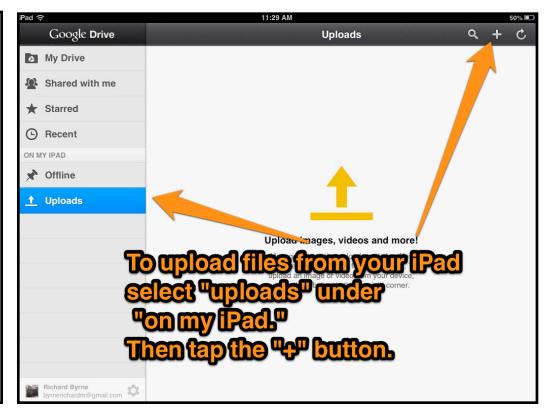

To share a folder first select it in your dashboard then either tap "+" next to "who has access" or open the "actions" menu.

Your Google Drive iPad app can be used to upload files from your iPad to your Google Drive account. To upload a file from your iPad select "uploads" in your dashboard then tap "+" in the upperright corner of your screen.