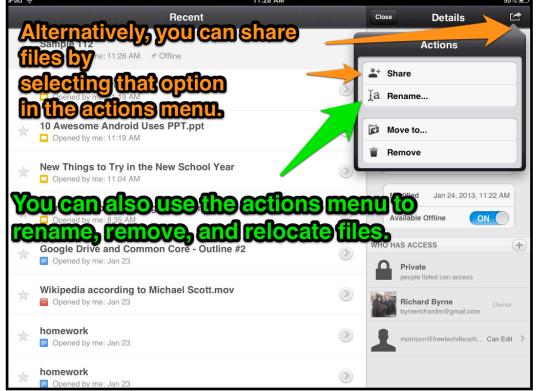

The alternative method for sharing is to tap the "actions" menu after selecting a file in your dashboard. From there you can select share and follow the steps above. The "actions" menu also allows you to rename, remove, and relocate files.