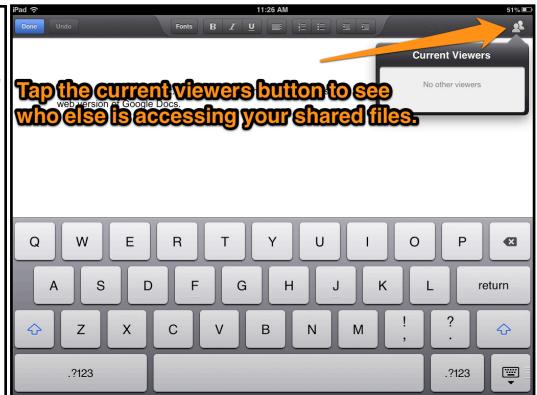

To edit a saved document first select it from your Google Drive dashboard.

After selecting a document tap the "edit" button in the upper-right corner.

If you have shared a document through Google Drive in your browser or through the iPad app, you can see who else is currently viewing it by tapping on the "current viewers" icon in the upperright corner of your document.