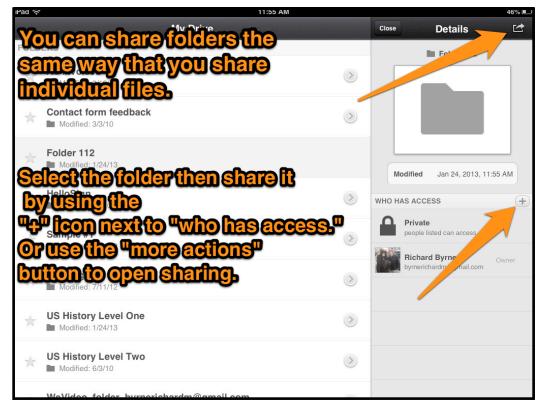

To move an existing file into a folder, tap the right-arrow icon next to the file's name in your dashboard. Then tap the

"actions" icon and select "Move to..."

Folders can be shared in the same manner as individual files.

To share a folder first select it in your dashboard then either tap "+" next to "who has access" or open the "actions" menu.

Your Google Drive iPad app can be used to upload files from your iPad to your Google Drive account. To upload a file from your iPad select "uploads" in your dashboard then tap "+" in the upperright corner of your screen.