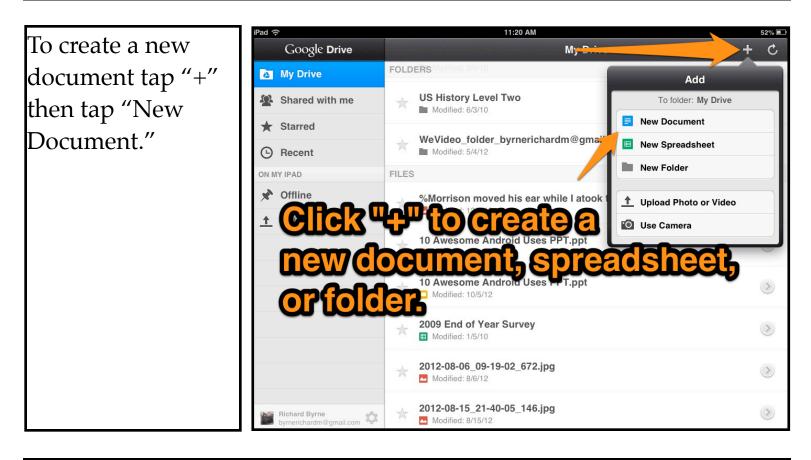

You can create folders to organize your files in the Google Drive iPad app. To create a new folder tap "+" in the upper-right corner of your dashboard.

| iPad 🧟         | >                                        | 11:28 AM                                                       | 50% 💷 |
|----------------|------------------------------------------|----------------------------------------------------------------|-------|
| and the second | Google Drive                             | Recent Q                                                       | + C   |
| ß              | My Drive                                 | ★ Sample 112<br>Opened by me: 11:28 AM ★ Offline               | ۲     |
| Q              | Shared with me                           |                                                                |       |
| *              | Starred                                  | ★ 29 Days of Android Apps ☐ Opened by me: 11:19 AM             | >     |
|                | Recent                                   | Awesone Android Uses PPT.ppt                                   | ۲     |
| *<br>+         | Offline<br>Uploads                       | New Things to Try in the New School Year                       | ۲     |
|                |                                          | Using Technology to Engage Parents Opened by me: 8:35 AM       | ۲     |
|                |                                          | Google Drive and Common Core - Outline #2 Opened by me: Jan 23 | ۲     |
|                |                                          | Wikipedia according to Michael Scott.mov                       | ۲     |
|                |                                          | homework                                                       | ۲     |
|                | Richard Byrne<br>byrnerichardm@gmail.com | homework                                                       | ۲     |