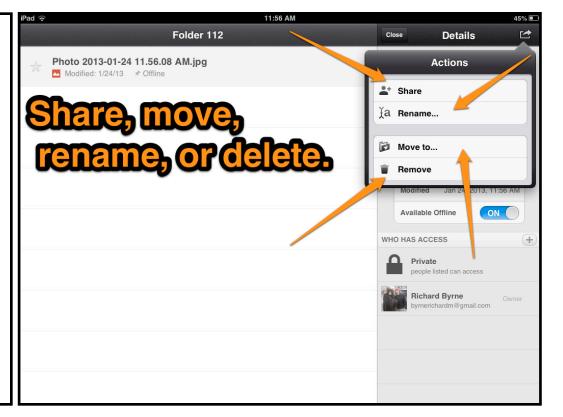

The alternative method for sharing is to tap the "actions" menu after selecting a file in your dashboard. From there you can select share and follow the steps above. The "actions" menu also allows you to rename, remove, and relocate files.