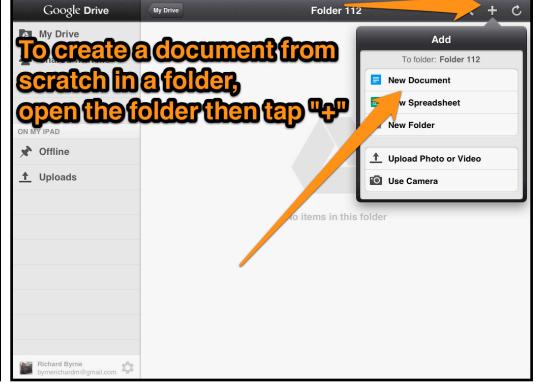

You can create a new document within a folder or move files into folders after they have been created. To create a file within a folder first open the folder then tap "+" to select new document, spreadsheet, upload, or use camera.