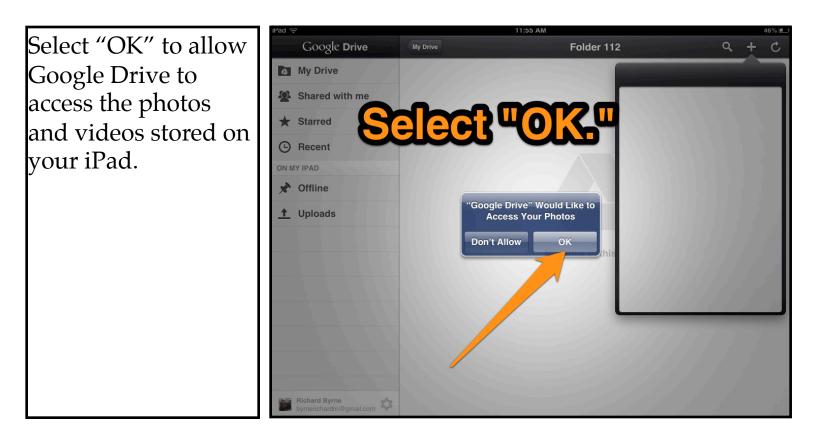

Ρ А D А S 4 S С Н 0 0 С 0 Μ Р Ρ L

Pictures and videos uploaded to your Google Drive account through the Google Drive iPad app can be shared in the same way that any other file or folder in your account can be shared.