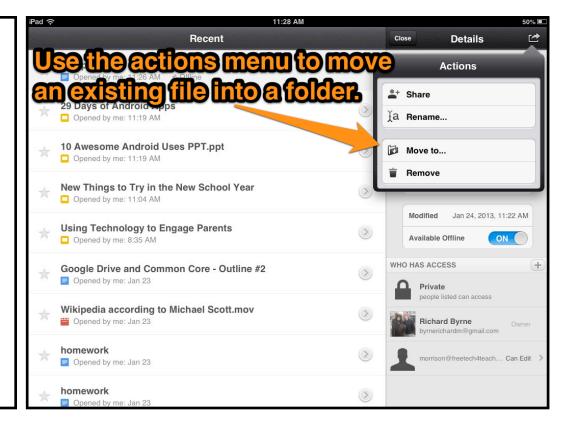

To move an existing file into a folder, tap the right-arrow icon next to the file's name in your dashboard. Then tap the

"actions" icon and select "Move to..."

Folders can be shared in the same manner as individual files.