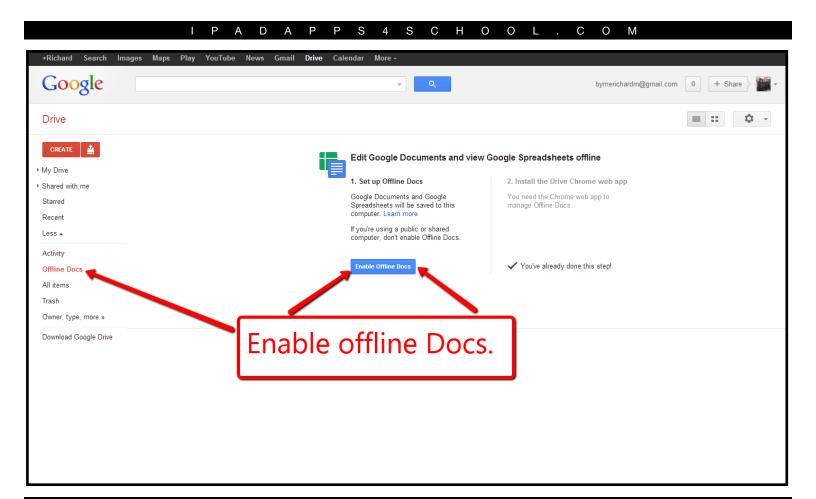

If you would like to learn how to use Google Drive on the web, I have a 63 page guide for that available to download at

The Google Drive iPad app will allow you to access your documents offline. Access your documents offline on your iPad you have to enable offline access in your Google Drive account, enable offline access for documents when you're viewing them on your iPad, and you cannot sign out of your Google account before going offline with your iPad. The next screenshots will show you how to enable offline access for your Google Drive account from your web browser.

Important! If you are using a Google Apps for Education account your domain administrator will have to allow you to enable offline document access. Once that has been done you can follow these steps.

| +Richard Search                | Images Maps Play YouTube News Gmail <b>Drive</b> Calendar More -               |        |                   |
|--------------------------------|--------------------------------------------------------------------------------|--------|-------------------|
| Google                         | ·                                                                              | ٩      | • • Share         |
| Drive                          |                                                                                |        | Sort 👻 🧮 🎞 🗘 🗸    |
| CREATE                         | TITLE                                                                          | OWNER  | LAST EDITED BY ME |
| l                              | 🗌 📩 🗐 Untitled document Offline My Drive                                       | me     | 1:08 pm           |
| ▶ My Drive<br>▶ Shared with me | 🗌 📩 🧧 CommonCorePlanning Offline My Drive                                      | me     | 12:40 pm          |
| Starred                        | □ ☆ W CommonCorePlanning.docx My Drive                                         | me     | 12:38 pm          |
| Recent                         |                                                                                |        | 12:35 pm          |
| More -                         |                                                                                | ore" i | 12:34 pm          |
| Download Google Drive          |                                                                                |        | 2:16 am           |
|                                |                                                                                |        | Dec 16            |
|                                |                                                                                |        | Dec 16            |
|                                | 🗌 📩 😑 Android App Sbgg_s                                                       |        | Dec 15            |
|                                | 🗌 📩 📑 Google Drive and Common Core - Outline #2 Shared Offline My Drive        | me     | Dec 13            |
|                                | Copy of Geomapping exercise Offline My Drive                                   | me     | Dec 13            |
|                                | 🗌 📩 😕 Copy of Self Correcting 10 Question Quiz Offline My Drive                | me     | Dec 13            |
|                                | 🗌 📩 🧧 george washington Offline My Drive                                       | me     | Dec 13            |
|                                | 🗌 📩 🧧 george washington My Drive                                               | me     | Dec 13            |
|                                | 📄 📩 📑 iPad & Google Drive - Workflow _ Portfolio Solution.pdf Offline My Drive | me     | Dec 13            |
|                                | 🗌 💥 📑 4th Grade CC Lit.pdf Offine My Drive                                     | me     | Dec 13            |
|                                |                                                                                | ~~~    | Dec 42            |