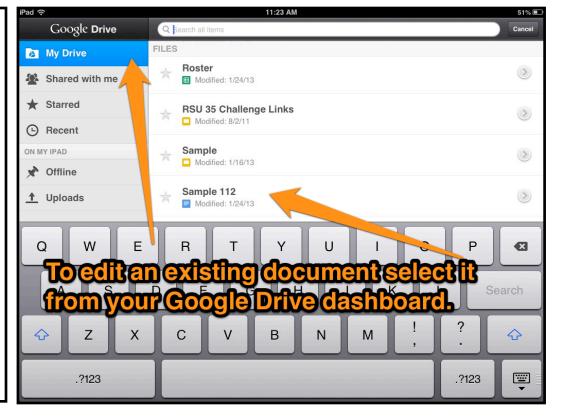

To edit a saved document first select it from your Google Drive dashboard.

After selecting a document tap the "edit" button in the upper-right corner.

If you have shared a document through Google Drive in your browser or through the iPad app, you can see who else is currently viewing it by tapping on the "current viewers" icon in the upperright corner of your document.